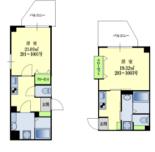

|                              | 8 Chateau Astina Koraibashi                                                                                                                                                                                                                                                                                                                                                                                                  | @La Parte                                                                                                                                                                                                                                                                                                                                                | @stemar Tsuruhashi2                                                                                                                                                                |
|------------------------------|------------------------------------------------------------------------------------------------------------------------------------------------------------------------------------------------------------------------------------------------------------------------------------------------------------------------------------------------------------------------------------------------------------------------------|----------------------------------------------------------------------------------------------------------------------------------------------------------------------------------------------------------------------------------------------------------------------------------------------------------------------------------------------------------|------------------------------------------------------------------------------------------------------------------------------------------------------------------------------------|
|                              | -<br>Male • Female                                                                                                                                                                                                                                                                                                                                                                                                           | Male • Female                                                                                                                                                                                                                                                                                                                                            | -<br>Male • Female                                                                                                                                                                 |
| Location                     |                                                                                                                                                                                                                                                                                                                                                                                                                              |                                                                                                                                                                                                                                                                                                                                                          |                                                                                                                                                                                    |
| Address                      | 1–7 Higashi Koraibashi, Chuo Ward, Osaka City                                                                                                                                                                                                                                                                                                                                                                                | 1-9-21, Minamisenba, Chuo-ku, Osaka-city                                                                                                                                                                                                                                                                                                                 | 1–3–18, Tsuruhashi, Ikuno–ku, Osaka–city                                                                                                                                           |
| Nearest station              | Subway "Temmabashi"                                                                                                                                                                                                                                                                                                                                                                                                          | Osaka Metro Midosuji line [Shinsaibashi]                                                                                                                                                                                                                                                                                                                 | Subway Sennichimae line, JR loop line Kintetsu line (Tsuruhashi                                                                                                                    |
|                              | About 24 minutes                                                                                                                                                                                                                                                                                                                                                                                                             | About 30minutes                                                                                                                                                                                                                                                                                                                                          | About14minutes                                                                                                                                                                     |
| Commuting time               | Walk→Subway Tanimachi Line →Walk                                                                                                                                                                                                                                                                                                                                                                                             | Walk→ Osaka Metro Midosuji line→ Walk                                                                                                                                                                                                                                                                                                                    | Walk $\rightarrow$ JR loop line $\rightarrow$ Walk                                                                                                                                 |
| Transportation fee           | commuting ticket (3months) :27,020yen                                                                                                                                                                                                                                                                                                                                                                                        | commuting ticket (3months) :27,020 yen                                                                                                                                                                                                                                                                                                                   | commuting ticket (3months) :11,300yen                                                                                                                                              |
|                              | commuting ticket for students(3months) : 11,970yen                                                                                                                                                                                                                                                                                                                                                                           | commuting ticket for students (3months) :11,970 yen                                                                                                                                                                                                                                                                                                      | commuting ticket (3months) : 6,590yen                                                                                                                                              |
| (Bicycle)                    | About 26 minutes                                                                                                                                                                                                                                                                                                                                                                                                             | About 19minutes                                                                                                                                                                                                                                                                                                                                          | About11minutes                                                                                                                                                                     |
| Fee                          |                                                                                                                                                                                                                                                                                                                                                                                                                              |                                                                                                                                                                                                                                                                                                                                                          |                                                                                                                                                                                    |
| Deposit etc                  | Deposit 69,000 to 105,000 yen (no refund)<br>When moving in: House cleaning 25,000 yen                                                                                                                                                                                                                                                                                                                                       | Deposit ¥67,000∼76,000 (Non refundable)<br>At the time of moving in :house cleaning fee ¥20,000                                                                                                                                                                                                                                                          | Deposit 1month rent fee(will be refunded at the time of moving out                                                                                                                 |
|                              | ¥69,000~101,000/month                                                                                                                                                                                                                                                                                                                                                                                                        | ¥67,000~72,000/month                                                                                                                                                                                                                                                                                                                                     | ¥40,000~45,000/month                                                                                                                                                               |
| Rent                         | (Included:maintenance, water fee)                                                                                                                                                                                                                                                                                                                                                                                            | (Included : maintenance and water fee)                                                                                                                                                                                                                                                                                                                   | (Included:maintenance, water and Internet fee)                                                                                                                                     |
| Others                       | Electricity fee : Actual expenses<br>Gas fee : Actual expenses<br>Fire insurance ¥500 (1month)                                                                                                                                                                                                                                                                                                                               | Electricity fee : Actual expenses<br>Gas fee : Actual expenses<br>Fire insurance ¥500 (1month)                                                                                                                                                                                                                                                           | Electricity fee : Actual expenses<br>Gas fee : Actual expenses<br>Parking lot : ¥2,000∕ month (applicants)                                                                         |
| Initial cost on move in date | Deposit ¥67,500~¥97,500<br>Rent at the current month daily basis) + rent for next<br>month<br>Fire insurance ¥500 (not daily basis)<br>House cleaning fee ¥25,000                                                                                                                                                                                                                                                            | Deposit ¥65,500~70,500<br>Rent at the current month(daily payment) + rent for next<br>month<br>Fire insurance ¥500(not daily basis)<br>House cleaning fee ¥20,000                                                                                                                                                                                        | Deposit 1month rent fee<br>(will be refunded at the time of moving out)<br>Rent of current month (daily payment) + rent for next month<br>Fire insurance fee ¥13,000(2 years)      |
| Room, facility               |                                                                                                                                                                                                                                                                                                                                                                                                                              |                                                                                                                                                                                                                                                                                                                                                          |                                                                                                                                                                                    |
| Room                         | $21.41 \sim 33.59  \text{m}^2$                                                                                                                                                                                                                                                                                                                                                                                               | $19.32 \sim 21.03  \text{m}^2$                                                                                                                                                                                                                                                                                                                           | $14.72{ m nf}^2\!\sim\!16.56{ m nf}^2$                                                                                                                                             |
| Bath room                    | Separate                                                                                                                                                                                                                                                                                                                                                                                                                     | Separate                                                                                                                                                                                                                                                                                                                                                 | Unit bath                                                                                                                                                                          |
| Mini kitchen<br>Internet     | "Free Wi-Fi in all rooms<br>(Available from the day you move in,<br>No separate usage fee, penalty, etc.)<br>*Wired can also be used,"                                                                                                                                                                                                                                                                                       | C<br>Free Wi-Fi is available at all rooms.<br>(Available from the day of move in, Separate charge /<br>penalty is not needed)<br>%Cable is available.                                                                                                                                                                                                    | O Free Wifi                                                                                                                                                                        |
| Others                       | Air conditioner, shoe cupboard, 2-burner IH<br>stove, bathroom dryer, bathroom vanity, bidet<br>toilet seat, lighting, refrigerator, washing<br>machine, bed, desk, chair, curtains<br>(Futon: Can be purchased by proxy before moving<br>in…8,500 yen)<br>*Additional furniture PL A N<br>Rent +1,000 yen Microwave, rice cooker<br>Rent +3,000 yen TV, TV stand<br>Rent +4,000 yen Microwave, rice cooker, TV, TV<br>stand | Air conditioner, refrigerator, washing machine,<br>lighting, Gas stove(Two burner),bathroom vanity,<br>desk, chair, bed,curtain<br>Futon:It is available to be on behalf of you before<br>moving in…8,500 yen<br>※Option furniture<br>Rent + ¥1000 microwave,rice cooker<br>Rent + ¥3000 TV, TV stand<br>Rent + ¥4000 microwave,rice cooker, TV,TV stand | Air conditoner, refrigerator, closet, Electic cooking<br>heater, bed, table, shoebox,,curtain<br>Optional furnitures:<br>Futon…¥10,000,<br>rice cooker…¥7,000<br>microwave…¥10,000 |
| Shared facilities            |                                                                                                                                                                                                                                                                                                                                                                                                                              |                                                                                                                                                                                                                                                                                                                                                          |                                                                                                                                                                                    |
|                              | Auto lock / security camera<br>Elevator Delivery box<br>Free bicycle parking                                                                                                                                                                                                                                                                                                                                                 | Automatic lock entrance,Security camera,Elevator,Free<br>bicycle parking area                                                                                                                                                                                                                                                                            | Elevator, Coin laundry (washing machine, drying machine-<br>charged ),<br>Automatic lock entrance,<br>Manager is stationed,<br>Delivery box                                        |