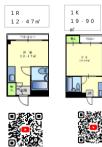

|                              | (Futon / blanket (up to 4 sheets) 200 yen). Please be careful when moving out.                                                                                                                                                                                                                                                                                                                      |                                                                                     |                                                                                                                                                                                                                                                                                                                                                    |  |
|------------------------------|-----------------------------------------------------------------------------------------------------------------------------------------------------------------------------------------------------------------------------------------------------------------------------------------------------------------------------------------------------------------------------------------------------|-------------------------------------------------------------------------------------|----------------------------------------------------------------------------------------------------------------------------------------------------------------------------------------------------------------------------------------------------------------------------------------------------------------------------------------------------|--|
|                              | ①Chateau Imazato1                                                                                                                                                                                                                                                                                                                                                                                   | ②Chateau Imazato2                                                                   | ③Chateau Bishoen                                                                                                                                                                                                                                                                                                                                   |  |
| Location                     | Male • Female                                                                                                                                                                                                                                                                                                                                                                                       |                                                                                     | Male • Female                                                                                                                                                                                                                                                                                                                                      |  |
| Address                      | 3-2-16, Shin Imazato, Ikuno-ku, Osaka-city                                                                                                                                                                                                                                                                                                                                                          | 3–2–7, Shin Imazato, Ikuno-ku, Osaka-city                                           | 1-8-20, Kitatanabe, Higashisumiyoshi-ku, Osaka-city                                                                                                                                                                                                                                                                                                |  |
| Nearest station              | Kintetsu Nara line /                                                                                                                                                                                                                                                                                                                                                                                | Osaka line [Imazato]                                                                | JRHanwa line [Bishoen]                                                                                                                                                                                                                                                                                                                             |  |
| 0 7 7                        | About 2                                                                                                                                                                                                                                                                                                                                                                                             | 5minutes                                                                            | About13minutes                                                                                                                                                                                                                                                                                                                                     |  |
| Commuting time               | Walk→ Kintetsu (train)                                                                                                                                                                                                                                                                                                                                                                              | $\rightarrow$ JR loop line $\rightarrow$ Walk                                       | Walk →JRHanwa line→Walk                                                                                                                                                                                                                                                                                                                            |  |
| Transportation fee           | commuting ticket (3                                                                                                                                                                                                                                                                                                                                                                                 | months) :29,870 yen                                                                 | commuting ticket (3months) :12,200yen                                                                                                                                                                                                                                                                                                              |  |
|                              | commuting ticket for stud                                                                                                                                                                                                                                                                                                                                                                           | ents(3months) :13,240 yen                                                           | commuting ticket for students (3months) : 6,590yen                                                                                                                                                                                                                                                                                                 |  |
| (Bicycle)                    | About 2                                                                                                                                                                                                                                                                                                                                                                                             | 5minutes                                                                            | About 11minutes                                                                                                                                                                                                                                                                                                                                    |  |
| Fee                          |                                                                                                                                                                                                                                                                                                                                                                                                     |                                                                                     |                                                                                                                                                                                                                                                                                                                                                    |  |
| Deposit etc                  | Depo                                                                                                                                                                                                                                                                                                                                                                                                | sit ¥0                                                                              | Deposit ¥0                                                                                                                                                                                                                                                                                                                                         |  |
| Deposit etc                  | At the time of moving in :                                                                                                                                                                                                                                                                                                                                                                          | house cleaning fee ¥25,000                                                          | At the time of moving in :<br>house cleaning fee $\Xi 25,000$                                                                                                                                                                                                                                                                                      |  |
| D (                          | ¥31,000~3                                                                                                                                                                                                                                                                                                                                                                                           | 7,000/month                                                                         | ¥46,000/month                                                                                                                                                                                                                                                                                                                                      |  |
| Rent                         | (Included :maintena                                                                                                                                                                                                                                                                                                                                                                                 | nce fee and water fee)                                                              | (Included:maintenance and water fee)                                                                                                                                                                                                                                                                                                               |  |
| Others                       | Electricity fee : Actual expenses<br>Gas fee : Actual expenses<br>Fire insurance ¥500∕month                                                                                                                                                                                                                                                                                                         |                                                                                     | Electricity fee: Actual expenses<br>Gas fee:Actual expenses<br>Fire insurance fee ¥500/month                                                                                                                                                                                                                                                       |  |
| Initial cost on move in date | Deposit ¥0<br>Rent at the current month (daily payment) + rent for next month<br>Fire insurance ¥500(not daily)<br>House cleaning fee ¥25,000                                                                                                                                                                                                                                                       |                                                                                     | Deposit ¥0<br>Rent at the current month(daily payment) + rent for next month<br>Fire insurance ¥500 (not daily)<br>House cleaning fee ¥25,000                                                                                                                                                                                                      |  |
| Room, facility               |                                                                                                                                                                                                                                                                                                                                                                                                     |                                                                                     |                                                                                                                                                                                                                                                                                                                                                    |  |
| Room                         | 12.15~                                                                                                                                                                                                                                                                                                                                                                                              | -13.74m²                                                                            | 22.91~23.36 m²                                                                                                                                                                                                                                                                                                                                     |  |
| Bath room                    |                                                                                                                                                                                                                                                                                                                                                                                                     | bath                                                                                | Unit bath                                                                                                                                                                                                                                                                                                                                          |  |
| Mini kitchen<br>Internet     | O<br>Free Wi-Fi is available at all rooms.<br>(Available from the day of move in, Separate charge / penalty is not needed)<br>%Cable is available.                                                                                                                                                                                                                                                  |                                                                                     | O<br>Free Wi-Fi is available at all rooms.<br>(Available from the day of move in, Separate charge / penalty is not<br>needed)<br>&Cable is available.                                                                                                                                                                                              |  |
| Others                       | <ul> <li>Air conditioner, refrigerator, washing machine, lighting, IH cooking heater, desk, chair, folding bed, sectional closet (Futon: proxy purchase before moving in is possible for those who need…¥8,500/rental fee…¥6,000/3months)</li> <li>(Additional option of furniture- microwave, rice cooker …¥10,000) Registration fee for bicycle parking area: ¥1,000 (first time only)</li> </ul> |                                                                                     | Airconditioner, refrigerator, washing machine, lightening, IH<br>cookingheater, desk, chair, bed, sectional closet<br>((Futon: proxy purchase before moving in is possible for those who<br>need…¥8,500)<br>(Additional option of furniture-microwave, rice cooker …¥10,000<br>Registration fee for bicycle parking area:¥1000(only the first time |  |
| Shared facilities            |                                                                                                                                                                                                                                                                                                                                                                                                     |                                                                                     |                                                                                                                                                                                                                                                                                                                                                    |  |
|                              | Resident manager,<br>Bicycle parking lot (prior application required)<br>*5stories, stairs only, no elevator                                                                                                                                                                                                                                                                                        | Elevator/ Bicycle parking area (prior application<br>required)/<br>Janitor assigned | Elevator/ Entrance :self lock/ Bicycle parking area (prior application<br>required)/ Janitor assinged                                                                                                                                                                                                                                              |  |