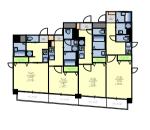

|                              | (Futon / blanket (up to 4 sheets) 200 yen). Please be careful when moving out.                                                                                                                                                                                                                                                                                                                      |                                                                                     |                                                                                                                                                                                                                                                                                                                                                    |  |
|------------------------------|-----------------------------------------------------------------------------------------------------------------------------------------------------------------------------------------------------------------------------------------------------------------------------------------------------------------------------------------------------------------------------------------------------|-------------------------------------------------------------------------------------|----------------------------------------------------------------------------------------------------------------------------------------------------------------------------------------------------------------------------------------------------------------------------------------------------------------------------------------------------|--|
|                              | ①Chateau Imazato1                                                                                                                                                                                                                                                                                                                                                                                   | ②Chateau Imazato2                                                                   | ③Chateau Bishoen                                                                                                                                                                                                                                                                                                                                   |  |
| Location                     | Male • Female                                                                                                                                                                                                                                                                                                                                                                                       |                                                                                     | Male • Female                                                                                                                                                                                                                                                                                                                                      |  |
| Address                      | 3-2-16, Shin Imazato, Ikuno-ku, Osaka-city                                                                                                                                                                                                                                                                                                                                                          | 3–2–7, Shin Imazato, Ikuno-ku, Osaka-city                                           | 1-8-20, Kitatanabe, Higashisumiyoshi-ku, Osaka-city                                                                                                                                                                                                                                                                                                |  |
| Nearest station              | Kintetsu Nara line /                                                                                                                                                                                                                                                                                                                                                                                | Osaka line [Imazato]                                                                | JRHanwa line [Bishoen]                                                                                                                                                                                                                                                                                                                             |  |
| 0 7 7                        | About 2                                                                                                                                                                                                                                                                                                                                                                                             | 5minutes                                                                            | About13minutes                                                                                                                                                                                                                                                                                                                                     |  |
| Commuting time               | Walk→ Kintetsu (train)                                                                                                                                                                                                                                                                                                                                                                              | $\rightarrow$ JR loop line $\rightarrow$ Walk                                       | Walk →JRHanwa line→Walk                                                                                                                                                                                                                                                                                                                            |  |
| Transportation fee           | commuting ticket (3                                                                                                                                                                                                                                                                                                                                                                                 | months) :29,870 yen                                                                 | commuting ticket (3months) :12,200yen                                                                                                                                                                                                                                                                                                              |  |
|                              | commuting ticket for stud                                                                                                                                                                                                                                                                                                                                                                           | ents(3months) :13,240 yen                                                           | commuting ticket for students (3months) : 6,590yen                                                                                                                                                                                                                                                                                                 |  |
| (Bicycle)                    | About 2                                                                                                                                                                                                                                                                                                                                                                                             | 5minutes                                                                            | About 11minutes                                                                                                                                                                                                                                                                                                                                    |  |
| Fee                          |                                                                                                                                                                                                                                                                                                                                                                                                     |                                                                                     |                                                                                                                                                                                                                                                                                                                                                    |  |
| Deposit etc                  | Depo                                                                                                                                                                                                                                                                                                                                                                                                | sit ¥0                                                                              | Deposit ¥0                                                                                                                                                                                                                                                                                                                                         |  |
| Deposit etc                  | At the time of moving in :                                                                                                                                                                                                                                                                                                                                                                          | house cleaning fee ¥25,000                                                          | At the time of moving in :<br>house cleaning fee $\Xi 25,000$                                                                                                                                                                                                                                                                                      |  |
| D (                          | ¥31,000~3                                                                                                                                                                                                                                                                                                                                                                                           | 7,000/month                                                                         | ¥46,000/month                                                                                                                                                                                                                                                                                                                                      |  |
| Rent                         | (Included :maintena                                                                                                                                                                                                                                                                                                                                                                                 | nce fee and water fee)                                                              | (Included:maintenance and water fee)                                                                                                                                                                                                                                                                                                               |  |
| Others                       | Electricity fee : Actual expenses<br>Gas fee : Actual expenses<br>Fire insurance ¥500∕month                                                                                                                                                                                                                                                                                                         |                                                                                     | Electricity fee: Actual expenses<br>Gas fee:Actual expenses<br>Fire insurance fee ¥500/month                                                                                                                                                                                                                                                       |  |
| Initial cost on move in date | Deposit ¥0<br>Rent at the current month (daily payment) + rent for next month<br>Fire insurance ¥500(not daily)<br>House cleaning fee ¥25,000                                                                                                                                                                                                                                                       |                                                                                     | Deposit ¥0<br>Rent at the current month(daily payment) + rent for next month<br>Fire insurance ¥500 (not daily)<br>House cleaning fee ¥25,000                                                                                                                                                                                                      |  |
| Room, facility               |                                                                                                                                                                                                                                                                                                                                                                                                     |                                                                                     |                                                                                                                                                                                                                                                                                                                                                    |  |
| Room                         | 12.15~                                                                                                                                                                                                                                                                                                                                                                                              | -13.74m²                                                                            | 22.91~23.36 m²                                                                                                                                                                                                                                                                                                                                     |  |
| Bath room                    |                                                                                                                                                                                                                                                                                                                                                                                                     | bath                                                                                | Unit bath                                                                                                                                                                                                                                                                                                                                          |  |
| Mini kitchen<br>Internet     | O<br>Free Wi-Fi is available at all rooms.<br>(Available from the day of move in, Separate charge / penalty is not needed)<br>%Cable is available.                                                                                                                                                                                                                                                  |                                                                                     | O<br>Free Wi-Fi is available at all rooms.<br>(Available from the day of move in, Separate charge / penalty is not<br>needed)<br>&Cable is available.                                                                                                                                                                                              |  |
| Others                       | <ul> <li>Air conditioner, refrigerator, washing machine, lighting, IH cooking heater, desk, chair, folding bed, sectional closet (Futon: proxy purchase before moving in is possible for those who need…¥8,500/rental fee…¥6,000/3months)</li> <li>(Additional option of furniture- microwave, rice cooker …¥10,000) Registration fee for bicycle parking area: ¥1,000 (first time only)</li> </ul> |                                                                                     | Airconditioner, refrigerator, washing machine, lightening, IH<br>cookingheater, desk, chair, bed, sectional closet<br>((Futon: proxy purchase before moving in is possible for those who<br>need…¥8,500)<br>(Additional option of furniture-microwave, rice cooker …¥10,000<br>Registration fee for bicycle parking area:¥1000(only the first time |  |
| Shared facilities            |                                                                                                                                                                                                                                                                                                                                                                                                     |                                                                                     |                                                                                                                                                                                                                                                                                                                                                    |  |
|                              | Resident manager,<br>Bicycle parking lot (prior application required)<br>*5stories, stairs only, no elevator                                                                                                                                                                                                                                                                                        | Elevator/ Bicycle parking area (prior application<br>required)/<br>Janitor assigned | Elevator/ Entrance :self lock/ Bicycle parking area (prior application<br>required)/ Janitor assinged                                                                                                                                                                                                                                              |  |