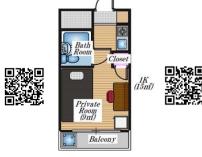

|                              | (Futon / blanket (up to 4 sheets) 200 yen). Please be careful when moving out.                                                                                                                                                                                                                                                                                                                      |                                                                                     |                                                                                                                                                                                                                                                                                                                                                    |  |
|------------------------------|-----------------------------------------------------------------------------------------------------------------------------------------------------------------------------------------------------------------------------------------------------------------------------------------------------------------------------------------------------------------------------------------------------|-------------------------------------------------------------------------------------|----------------------------------------------------------------------------------------------------------------------------------------------------------------------------------------------------------------------------------------------------------------------------------------------------------------------------------------------------|--|
|                              | ①Chateau Imazato1                                                                                                                                                                                                                                                                                                                                                                                   | ②Chateau Imazato2                                                                   | ③Chateau Bishoen                                                                                                                                                                                                                                                                                                                                   |  |
| Location                     | Male • Female                                                                                                                                                                                                                                                                                                                                                                                       |                                                                                     | Male • Female                                                                                                                                                                                                                                                                                                                                      |  |
| Address                      | 3-2-16, Shin Imazato, Ikuno-ku, Osaka-city                                                                                                                                                                                                                                                                                                                                                          | 3–2–7, Shin Imazato, Ikuno-ku, Osaka-city                                           | 1-8-20, Kitatanabe, Higashisumiyoshi-ku, Osaka-city                                                                                                                                                                                                                                                                                                |  |
| Nearest station              | Kintetsu Nara line /                                                                                                                                                                                                                                                                                                                                                                                | Osaka line [Imazato]                                                                | JRHanwa line [Bishoen]                                                                                                                                                                                                                                                                                                                             |  |
| 0 7 7                        | About 2                                                                                                                                                                                                                                                                                                                                                                                             | 5minutes                                                                            | About13minutes                                                                                                                                                                                                                                                                                                                                     |  |
| Commuting time               | Walk→ Kintetsu (train)                                                                                                                                                                                                                                                                                                                                                                              | $\rightarrow$ JR loop line $\rightarrow$ Walk                                       | Walk →JRHanwa line→Walk                                                                                                                                                                                                                                                                                                                            |  |
| Transportation fee           | commuting ticket (3                                                                                                                                                                                                                                                                                                                                                                                 | months) :29,870 yen                                                                 | commuting ticket (3months) :12,200yen                                                                                                                                                                                                                                                                                                              |  |
|                              | commuting ticket for stud                                                                                                                                                                                                                                                                                                                                                                           | ents(3months) :13,240 yen                                                           | commuting ticket for students (3months) : 6,590yen                                                                                                                                                                                                                                                                                                 |  |
| (Bicycle)                    | About 2                                                                                                                                                                                                                                                                                                                                                                                             | 5minutes                                                                            | About 11minutes                                                                                                                                                                                                                                                                                                                                    |  |
| Fee                          |                                                                                                                                                                                                                                                                                                                                                                                                     |                                                                                     |                                                                                                                                                                                                                                                                                                                                                    |  |
| Deposit etc                  | Depo                                                                                                                                                                                                                                                                                                                                                                                                | sit ¥0                                                                              | Deposit ¥0                                                                                                                                                                                                                                                                                                                                         |  |
| Deposit etc                  | At the time of moving in :                                                                                                                                                                                                                                                                                                                                                                          | house cleaning fee ¥25,000                                                          | At the time of moving in :<br>house cleaning fee $\Xi 25,000$                                                                                                                                                                                                                                                                                      |  |
| D (                          | ¥31,000~3                                                                                                                                                                                                                                                                                                                                                                                           | 7,000/month                                                                         | ¥46,000/month                                                                                                                                                                                                                                                                                                                                      |  |
| Rent                         | (Included :maintena                                                                                                                                                                                                                                                                                                                                                                                 | nce fee and water fee)                                                              | (Included:maintenance and water fee)                                                                                                                                                                                                                                                                                                               |  |
| Others                       | Electricity fee : Actual expenses<br>Gas fee : Actual expenses<br>Fire insurance ¥500∕month                                                                                                                                                                                                                                                                                                         |                                                                                     | Electricity fee: Actual expenses<br>Gas fee:Actual expenses<br>Fire insurance fee ¥500/month                                                                                                                                                                                                                                                       |  |
| Initial cost on move in date | Deposit ¥0<br>Rent at the current month (daily payment) + rent for next month<br>Fire insurance ¥500(not daily)<br>House cleaning fee ¥25,000                                                                                                                                                                                                                                                       |                                                                                     | Deposit ¥0<br>Rent at the current month(daily payment) + rent for next month<br>Fire insurance ¥500 (not daily)<br>House cleaning fee ¥25,000                                                                                                                                                                                                      |  |
| Room, facility               |                                                                                                                                                                                                                                                                                                                                                                                                     |                                                                                     |                                                                                                                                                                                                                                                                                                                                                    |  |
| Room                         | 12.15~                                                                                                                                                                                                                                                                                                                                                                                              | -13.74m²                                                                            | 22.91~23.36 m²                                                                                                                                                                                                                                                                                                                                     |  |
| Bath room                    |                                                                                                                                                                                                                                                                                                                                                                                                     | bath                                                                                | Unit bath                                                                                                                                                                                                                                                                                                                                          |  |
| Mini kitchen<br>Internet     | O<br>Free Wi-Fi is available at all rooms.<br>(Available from the day of move in, Separate charge / penalty is not needed)<br>%Cable is available.                                                                                                                                                                                                                                                  |                                                                                     | O<br>Free Wi-Fi is available at all rooms.<br>(Available from the day of move in, Separate charge / penalty is not<br>needed)<br>&Cable is available.                                                                                                                                                                                              |  |
| Others                       | <ul> <li>Air conditioner, refrigerator, washing machine, lighting, IH cooking heater, desk, chair, folding bed, sectional closet (Futon: proxy purchase before moving in is possible for those who need…¥8,500/rental fee…¥6,000/3months)</li> <li>(Additional option of furniture- microwave, rice cooker …¥10,000) Registration fee for bicycle parking area: ¥1,000 (first time only)</li> </ul> |                                                                                     | Airconditioner, refrigerator, washing machine, lightening, IH<br>cookingheater, desk, chair, bed, sectional closet<br>((Futon: proxy purchase before moving in is possible for those who<br>need…¥8,500)<br>(Additional option of furniture-microwave, rice cooker …¥10,000<br>Registration fee for bicycle parking area:¥1000(only the first time |  |
| Shared facilities            |                                                                                                                                                                                                                                                                                                                                                                                                     |                                                                                     |                                                                                                                                                                                                                                                                                                                                                    |  |
|                              | Resident manager,<br>Bicycle parking lot (prior application required)<br>*5stories, stairs only, no elevator                                                                                                                                                                                                                                                                                        | Elevator/ Bicycle parking area (prior application<br>required)/<br>Janitor assigned | Elevator/ Entrance :self lock/ Bicycle parking area (prior application<br>required)/ Janitor assinged                                                                                                                                                                                                                                              |  |