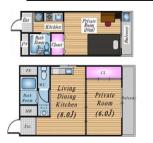

|                              |                                                                                                                                                                                                                        | / blanket (up to 4 sheets) 200 yen). Please b                                                                                                                                                                                                                                                                                                              |                                                                                        | ⑦Cycle Yard Osaka                                                                                                                         |
|------------------------------|------------------------------------------------------------------------------------------------------------------------------------------------------------------------------------------------------------------------|------------------------------------------------------------------------------------------------------------------------------------------------------------------------------------------------------------------------------------------------------------------------------------------------------------------------------------------------------------|----------------------------------------------------------------------------------------|-------------------------------------------------------------------------------------------------------------------------------------------|
|                              | (TSURUMIBASHI noie (Share House)                                                                                                                                                                                       | 5Chateau Kyobashi Aruto                                                                                                                                                                                                                                                                                                                                    | ©Chateau Kyobashi Rarugo                                                               | (share house)                                                                                                                             |
| Location                     | Male • Female                                                                                                                                                                                                          | Male •                                                                                                                                                                                                                                                                                                                                                     | remale                                                                                 | Male • Female                                                                                                                             |
| Address                      | 3–8–16, Tsurumibashi, Nishinari-ku, Osaka-city                                                                                                                                                                         | 1-12-16 Higashinodamachi, Miyakojima-ku, Osaka City                                                                                                                                                                                                                                                                                                        | 1–12–17 Higashinodamachi, Miyakojima-ku, Osaka City                                    | 1–19–20 sunjiyata Higashisumiyoshi-ku Osaka                                                                                               |
| Nearest station              | Subway Yotsubashi line [Hanazonocho]                                                                                                                                                                                   | JR Kyoba                                                                                                                                                                                                                                                                                                                                                   | shi Station                                                                            | Kintetsu Minami Osaka line [Yata]                                                                                                         |
|                              | About 29minutes                                                                                                                                                                                                        | About 1                                                                                                                                                                                                                                                                                                                                                    | Ominutes                                                                               | About 20 minutes                                                                                                                          |
| Commuting time               | Walk→ Subway Yotsubashi line→ Midosuji line→Walk                                                                                                                                                                       | Walk→JR loo                                                                                                                                                                                                                                                                                                                                                | p line $\rightarrow$ Walk                                                              | walk $\rightarrow$ Kintetsu $\rightarrow$ walk                                                                                            |
| Transportation fee           | commuting ticket (3months) :27,020 yen                                                                                                                                                                                 | commuting ticket (3)                                                                                                                                                                                                                                                                                                                                       | months) :15,94 yen                                                                     | commuting ticket (3months) : 21,920yen                                                                                                    |
|                              | commuting ticket for students (3months) :11,970 yen                                                                                                                                                                    | commuting ticket for stude                                                                                                                                                                                                                                                                                                                                 | nts(3months) :10,410yen                                                                | commuting ticket for students (3months) : 10,350 yen                                                                                      |
| (Bicycle)                    | About 20minutes                                                                                                                                                                                                        | About 30                                                                                                                                                                                                                                                                                                                                                   | Ominutes                                                                               | About 30 minutes                                                                                                                          |
| Fee                          |                                                                                                                                                                                                                        |                                                                                                                                                                                                                                                                                                                                                            |                                                                                        |                                                                                                                                           |
| Deposit etc                  | Move in fee ¥20,000(Non refundable)                                                                                                                                                                                    | Deposit ¥70<br>At the time of moving in :h                                                                                                                                                                                                                                                                                                                 |                                                                                        | Deposit $\ \ \ \ \ \ \ \ \ \ \ \ \ \ \ \ \ \ \$                                                                                           |
| Rent                         | ¥29,000~32,000/month                                                                                                                                                                                                   | ¥70,500~8                                                                                                                                                                                                                                                                                                                                                  | 7,500/month                                                                            | ¥38,000/month<br>(Exclusive discount for YMCA students)<br>(Included:maintenance, electrocity, gas, water fee                             |
| Others                       | Management fee: ¥13,200∕month<br>(Included: Water fee, Gas fee, Electricity fee, Internet fee)<br>Fire insurance ¥500∕month                                                                                            | Electricity fee: Actual expenses<br>Gas fee:Actual expense<br>Fire insurance fee ¥500∕month                                                                                                                                                                                                                                                                |                                                                                        | Rent is paid monthly from the contract start date,<br>calculated on a daily basis when you move out.<br>Electricity fee : Actual expenses |
| Initial cost on move in date | Move in fee ¥20,000<br>Rent at the current month (daily payment) + rent for next<br>month<br>Management fee at the current month (daily payment) +<br>Management fee for next month<br>Fire insurance ¥500 (not daily) | Deposit ¥70,500∼87,500<br>Rent at the current month (daily payment) + rent for next month<br>Fire insurance ¥500 (not daily)<br>House cleaning fee ¥25,000                                                                                                                                                                                                 |                                                                                        | Deposit 20,000 yen+<br>Monthly rent + bicycle parking fee 1,000 yen<br>Minimum contract period is 1 month                                 |
| Room, facility               |                                                                                                                                                                                                                        |                                                                                                                                                                                                                                                                                                                                                            |                                                                                        |                                                                                                                                           |
| Room                         | $7.17 \sim 9.63  \mathrm{m^2}$                                                                                                                                                                                         | 23.70~25.39m²                                                                                                                                                                                                                                                                                                                                              | $23.41 \sim 33.91  \mathrm{m}^2$                                                       | 10 m² ( 6mat)                                                                                                                             |
| Bath room                    | Share                                                                                                                                                                                                                  | Sepa                                                                                                                                                                                                                                                                                                                                                       | arate                                                                                  | Bath room only                                                                                                                            |
| Mini kitchen                 | Share                                                                                                                                                                                                                  | (                                                                                                                                                                                                                                                                                                                                                          | >                                                                                      | 0                                                                                                                                         |
|                              | Free Wi-Fi is available at all rooms.<br>(Available from the day of move in, Separate charge /<br>penalty is not needed)<br>&Cable is available.                                                                       | (Available from the day of move in, Se                                                                                                                                                                                                                                                                                                                     | available at all rooms.<br>parate charge / penalty is not needed)<br>s also available. | Free Wifi available(Available from the day you move in)                                                                                   |
| Others                       | Air Conditioner, Refrigerator, Desk, Chair, Bed,<br>Sectional Closet, Curtain<br>(Futon: proxy purchase before moving in is possible<br>for those who need…¥8,000)                                                     | Air conditioner, shoe rack, IH stove, bathroom dryer, washstand, toilet seat with<br>cleaning function, lighting, refrigerator, washing machine, bed, desk, chair, curtains<br>*Additional furniture P L A N<br>Rent +1,000 yen Microwave oven, rice cooker<br>Rent + 3,000 yen TV, TV stand<br>Rent + 4,000 yen Microwave oven, rice cooker, TV, TV stand |                                                                                        | air conditioner, refrigerator, desk,<br>chair, bed, clothes case                                                                          |
| Shared facilities            |                                                                                                                                                                                                                        |                                                                                                                                                                                                                                                                                                                                                            |                                                                                        |                                                                                                                                           |
|                              | CCTV, Shoebox, Washing Machine,<br>Clothes Dryer Machine, Sink,<br>Shower Room, Toilet, Microwave, Rice Cooker,<br>IH Heater, TV, Dining Table                                                                         |                                                                                                                                                                                                                                                                                                                                                            | elivery box<br>1 fee: 1000 yen (first time only)                                       | kitchen (IH 6pcs) ,microwave, toaster                                                                                                     |

Terms of contract with temporary visitor visa

| TSURUMIBASHI noie (Share House)                                                                                                                           | Chateau Kyobashi Aruto | Chateau Kyobashi Rarugo | Cycle Yard Osaka                                                                                                         |
|-----------------------------------------------------------------------------------------------------------------------------------------------------------|------------------------|-------------------------|--------------------------------------------------------------------------------------------------------------------------|
| ¥155,880~164,880/ 3months<br>(Futon rental fee ¥6,000/3months)<br>Electricity fee, Gas fee, Water fee, Internet fee & House Cleaning<br>Fee are included. | No                     | No                      | Deposit ¥20,000 Rent at the current month(<br>daily basis) + Bicycle parking fee¥1000<br>Shortest contract period 1month |