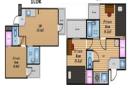

|                              |                                                                                                                                                                                                                        | / blanket (up to 4 sheets) 200 yen). Please b                                                                                                                                                                                                                                                                                                              |                                                                                        | ⑦Cycle Yard Osaka                                                                                                                         |
|------------------------------|------------------------------------------------------------------------------------------------------------------------------------------------------------------------------------------------------------------------|------------------------------------------------------------------------------------------------------------------------------------------------------------------------------------------------------------------------------------------------------------------------------------------------------------------------------------------------------------|----------------------------------------------------------------------------------------|-------------------------------------------------------------------------------------------------------------------------------------------|
|                              | (TSURUMIBASHI noie (Share House)                                                                                                                                                                                       | 5Chateau Kyobashi Aruto                                                                                                                                                                                                                                                                                                                                    | ©Chateau Kyobashi Rarugo                                                               | (share house)                                                                                                                             |
| Location                     | Male • Female                                                                                                                                                                                                          | Male •                                                                                                                                                                                                                                                                                                                                                     | remale                                                                                 | Male • Female                                                                                                                             |
| Address                      | 3–8–16, Tsurumibashi, Nishinari-ku, Osaka-city                                                                                                                                                                         | 1-12-16 Higashinodamachi, Miyakojima-ku, Osaka City                                                                                                                                                                                                                                                                                                        | 1–12–17 Higashinodamachi, Miyakojima-ku, Osaka City                                    | 1–19–20 sunjiyata Higashisumiyoshi-ku Osaka                                                                                               |
| Nearest station              | Subway Yotsubashi line [Hanazonocho]                                                                                                                                                                                   | JR Kyoba                                                                                                                                                                                                                                                                                                                                                   | shi Station                                                                            | Kintetsu Minami Osaka line [Yata]                                                                                                         |
|                              | About 29minutes                                                                                                                                                                                                        | About 1                                                                                                                                                                                                                                                                                                                                                    | Ominutes                                                                               | About 20 minutes                                                                                                                          |
| Commuting time               | Walk→ Subway Yotsubashi line→ Midosuji line→Walk                                                                                                                                                                       | Walk→JR loo                                                                                                                                                                                                                                                                                                                                                | p line $\rightarrow$ Walk                                                              | walk $\rightarrow$ Kintetsu $\rightarrow$ walk                                                                                            |
| Transportation fee           | commuting ticket (3months) :27,020 yen                                                                                                                                                                                 | commuting ticket (3)                                                                                                                                                                                                                                                                                                                                       | months) :15,94 yen                                                                     | commuting ticket (3months) : 21,920yen                                                                                                    |
|                              | commuting ticket for students (3months) :11,970 yen                                                                                                                                                                    | commuting ticket for stude                                                                                                                                                                                                                                                                                                                                 | nts(3months) :10,410yen                                                                | commuting ticket for students (3months) : 10,350 yen                                                                                      |
| (Bicycle)                    | About 20minutes                                                                                                                                                                                                        | About 30                                                                                                                                                                                                                                                                                                                                                   | Ominutes                                                                               | About 30 minutes                                                                                                                          |
| Fee                          |                                                                                                                                                                                                                        |                                                                                                                                                                                                                                                                                                                                                            |                                                                                        |                                                                                                                                           |
| Deposit etc                  | Move in fee ¥20,000(Non refundable)                                                                                                                                                                                    | Deposit ¥70<br>At the time of moving in :h                                                                                                                                                                                                                                                                                                                 |                                                                                        | Deposit $\ \ \ \ \ \ \ \ \ \ \ \ \ \ \ \ \ \ \$                                                                                           |
| Rent                         | ¥29,000~32,000/month                                                                                                                                                                                                   | ¥70,500~8                                                                                                                                                                                                                                                                                                                                                  | 7,500/month                                                                            | ¥38,000/month<br>(Exclusive discount for YMCA students)<br>(Included:maintenance, electrocity, gas, water fee                             |
| Others                       | Management fee: ¥13,200∕month<br>(Included: Water fee, Gas fee, Electricity fee, Internet fee)<br>Fire insurance ¥500∕month                                                                                            | Electricity fee: Actual expenses<br>Gas fee:Actual expense<br>Fire insurance fee ¥500∕month                                                                                                                                                                                                                                                                |                                                                                        | Rent is paid monthly from the contract start date,<br>calculated on a daily basis when you move out.<br>Electricity fee : Actual expenses |
| Initial cost on move in date | Move in fee ¥20,000<br>Rent at the current month (daily payment) + rent for next<br>month<br>Management fee at the current month (daily payment) +<br>Management fee for next month<br>Fire insurance ¥500 (not daily) | Deposit ¥70,500∼87,500<br>Rent at the current month (daily payment) + rent for next month<br>Fire insurance ¥500 (not daily)<br>House cleaning fee ¥25,000                                                                                                                                                                                                 |                                                                                        | Deposit 20,000 yen+<br>Monthly rent + bicycle parking fee 1,000 yen<br>Minimum contract period is 1 month                                 |
| Room, facility               |                                                                                                                                                                                                                        |                                                                                                                                                                                                                                                                                                                                                            |                                                                                        |                                                                                                                                           |
| Room                         | $7.17 \sim 9.63  \mathrm{m^2}$                                                                                                                                                                                         | 23.70~25.39m²                                                                                                                                                                                                                                                                                                                                              | $23.41 \sim 33.91  \mathrm{m}^2$                                                       | 10 m² ( 6mat)                                                                                                                             |
| Bath room                    | Share                                                                                                                                                                                                                  | Sepa                                                                                                                                                                                                                                                                                                                                                       | arate                                                                                  | Bath room only                                                                                                                            |
| Mini kitchen                 | Share                                                                                                                                                                                                                  | (                                                                                                                                                                                                                                                                                                                                                          | >                                                                                      | 0                                                                                                                                         |
|                              | Free Wi-Fi is available at all rooms.<br>(Available from the day of move in, Separate charge /<br>penalty is not needed)<br>&Cable is available.                                                                       | (Available from the day of move in, Se                                                                                                                                                                                                                                                                                                                     | available at all rooms.<br>parate charge / penalty is not needed)<br>s also available. | Free Wifi available(Available from the day you move in)                                                                                   |
| Others                       | Air Conditioner, Refrigerator, Desk, Chair, Bed,<br>Sectional Closet, Curtain<br>(Futon: proxy purchase before moving in is possible<br>for those who need…¥8,000)                                                     | Air conditioner, shoe rack, IH stove, bathroom dryer, washstand, toilet seat with<br>cleaning function, lighting, refrigerator, washing machine, bed, desk, chair, curtains<br>*Additional furniture P L A N<br>Rent +1,000 yen Microwave oven, rice cooker<br>Rent + 3,000 yen TV, TV stand<br>Rent + 4,000 yen Microwave oven, rice cooker, TV, TV stand |                                                                                        | air conditioner, refrigerator, desk,<br>chair, bed, clothes case                                                                          |
| Shared facilities            |                                                                                                                                                                                                                        |                                                                                                                                                                                                                                                                                                                                                            |                                                                                        |                                                                                                                                           |
|                              | CCTV, Shoebox, Washing Machine,<br>Clothes Dryer Machine, Sink,<br>Shower Room, Toilet, Microwave, Rice Cooker,<br>IH Heater, TV, Dining Table                                                                         |                                                                                                                                                                                                                                                                                                                                                            | elivery box<br>1 fee: 1000 yen (first time only)                                       | kitchen (IH 6pcs) ,microwave, toaster                                                                                                     |